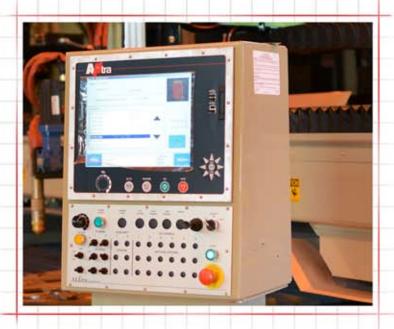

## Introducing the ALLtra CNC

The **ALLtra CNC** is the most advanced CNC Controller available today for thermal cutting technology! It is a PC based CNC that has been designed with your needs in mind-rugged, reliable, user friendly and productive. A control truly built for steel fabricators and plate processors.

Manufactured with performance in mind, the ALLtra CNC is equipped with a Dual Core 2.26GHz CPU package and Solid State hard drive combining both power and efficiency. When quality production counts ... you can count on all the **ALLtra CNC**.

## Specifications:

- 2.26 GHz Dual Core Pentium MCPU
- Solid State 40GB Drive (SSD)
- 1GB DDR3 Ram
- The Motion and operating system will be split between the (2) CPU cores with improved software performance
- 4 USB Ports