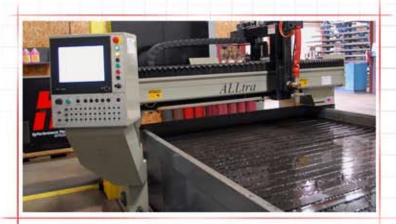

When you pair with the new ALLtra CNC control with ALLtra's Heavy Duty Precision PG14 and PG30 series gantry's, you get the most advanced and reliable cutting machine technology available on the market today! When developing this product we kept our focus on our traditions and philosophy; that being on you and your parts and how to get the most out of our machine. It is truly designed with production in mind making the CNC controller truly the next dimension in thermal shape cutting.